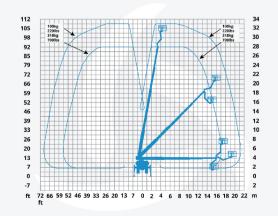

## **WORKING RANGE**

| Max Working Height      | 108ft |
|-------------------------|-------|
| Max Basket Floor Height | 98ft  |
| Max Horizontal Outreach | 69ft  |

## **WORKMAN BASKET**

| Working Area       | 8ft x 3.4ft x 3.6ft |
|--------------------|---------------------|
| Platform extension | 12.7ft              |
| Cage capacity      | 700bs               |
| Rotation range     | 2 x 85°             |